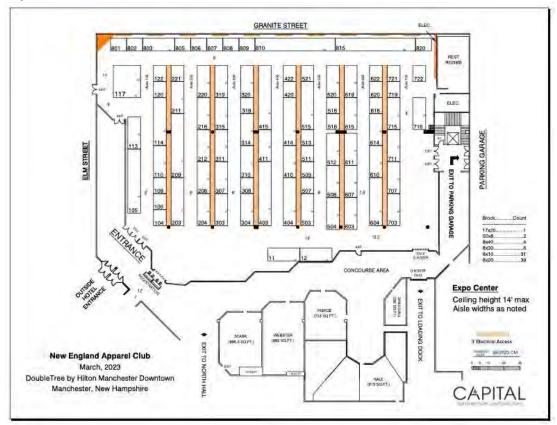

**Location:** Center of NH Expo Hall, Double Tree Hotel ballrooms and armory.

700 Elm Street, Manchester NH 03101

The New England Apparel Club is a wholesale show for retail stores and buyers. This show is not open to the public. Manchester is a new venue for NEAC. The goal is to make the Retailers

# Where do I find ??? Line / Rep?

[PROVIDE BOOK / FLOOR PLAN ]

100 - 799 EXPO HALL

800 up BALL ROOMS / ARMORY

## **Expo Center**