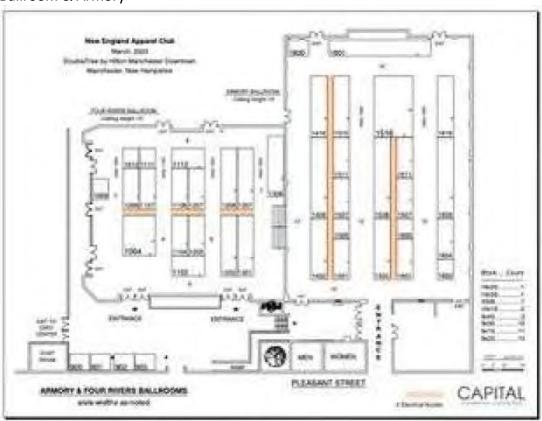

**Location:** Center of NH Expo Hall, Double Tree Hotel ballrooms and armory.

700 Elm Street, Manchester NH 03101

The New England Apparel Club is a wholesale show for retail stores and buyers. This show is not open to the public. Manchester is a new venue for NEAC. The goal is to make the Retailers

# Where do I find ??? Line / Rep?

[PROVIDE BOOK / FLOOR PLAN ]

100 - 799 EXPO HALL

800 up BALL ROOMS / ARMORY

# Ballroom & Armory