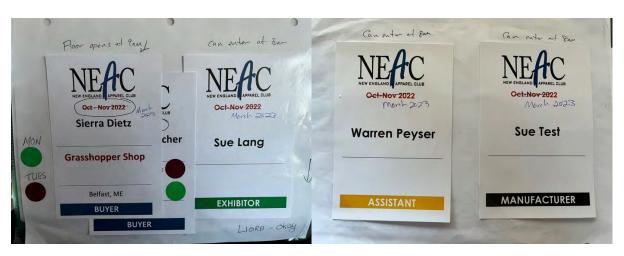

#### **RESPONSIBILITIES:**

- CHECK Badges for entrance to show floor(s) Badges MUST be worn and visible.
   Everyone entering show floor must have a Badge. Exhibitor / Buyer / NEAC Staff / Hotel
   Staff ID. Check that badge displays COLOR of the day. In your binder are samples of badges and times they can enter.
- Sunday badge / Monday all badges need a green dot sticker on them for entry /
  Tuesday its a red dot sticker. Participants need to check in with registration DAILY to
  get their dots and be entered into the raffle.
- DIRECT Attendees to Registration and all exhibit floors. NEAC will be utilizing the Expo Center as well as the Ball Rooms and Armory Hall.